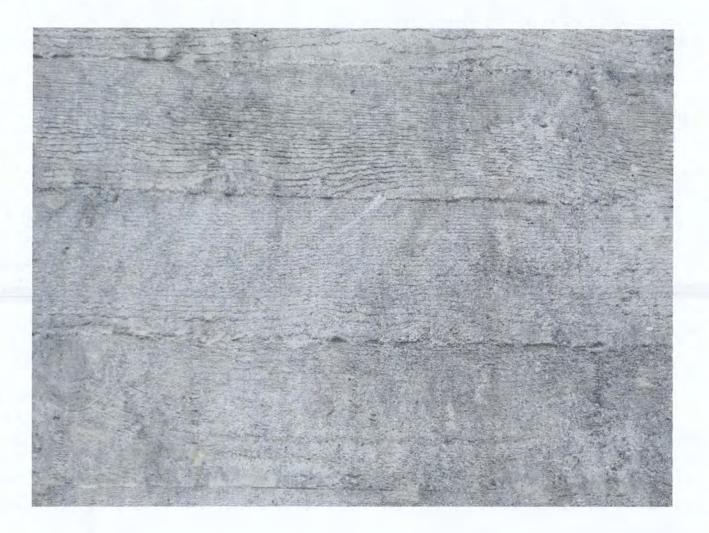

There was further evidence to support this theory: There were obvious fresh claw scratch marks in the concrete wall from one tiger foot 8 - 12 inches from the top of the enclosure wall and more claw scratch marks about 2-3 feet from the top of the wall (photos taken). There were a few other less-obvious scratches on the wall nearby that appear to be possible rear claw marks (cannot be sure of this). Just above these obvious claw- scratch marks on the vertical enclosure wall was the top of the wall, and within 2-3 inches of the top edge of the wall on the public side in the dirt and leaves were two large claw sheaths (these are keratin sheaths that peel off of normal tiger claws) (photos taken). These were located in the only spot along the length of the wall that had little-to-no vegetation. The rest of the wall on either side of this area had tall (approximately 3') plant material that appeared undisturbed. There was also a salt shaker in that immediate area. We have no idea of the significance of the salt shaker.

During our inspection of the "grotto" area of the exhibit, we located possible physical evidence indicative of how the Tiger may have escaped. This evidence was photographed and brought to the attention of law enforcement personnel at the scene. On the wall beneath the 12'5" section there were what appeared to be fresh scratch marks at varying heights that may have been made by the tiger's claws. At the top of this section of the wall, on top of the curb and on the walkway side of the curb, there were more fresh scratch marks. In the dirt beneath the shrubbery and on the walkway side of the curb there were two large keratin claw sheaths. Within a few feet of the exhibit fence on the public walkway were what appeared to be four sets of fresh tiger claw scratch marks in the pavement. There were also several claw sheaths scattered about the area.

PHOTOGRAPHER'S SIGNATURE: IES Investigator

**<u>s</u> DATE: 12/27/2007** 

SUBJECT NAME: San Francisco Zoo LICENSE / REGISTRATION / CASE NUMBER: CA08259-AC VIOLATION SECTION NUMBER: 9 CFR 3.127 DESCRIPTION OF PHOTOGRAPH: Photograph of scratches on the surface and approximately 5 ft. from top of the moat wall. (b)(6), (b)(7)(c)