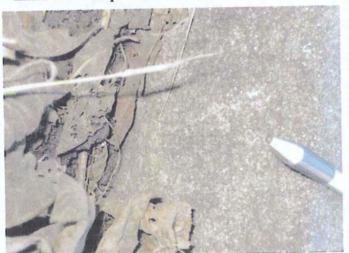

Within a few feet of this spot in front of the exhibit were four obvious sets of fresh tiger claw scratch marks in the pavement. There were many claw sheaths scattered about that area but it had rained a bit and had been windy, and many people had been walking in that area since the incident, so the location of these may have changed from their original location on December 25. There was an obvious large spot of dried blood on the pavement outside of Tatiana's exhibit, and then there was

During our inspection of the "grotto" area of the exhibit, we located possible physical evidence indicative of how the Tiger may have escaped. This evidence was photographed and brought to the attention of law enforcement personnel at the scene. On the wall beneath the 12'5" section there were what appeared to be fresh scratch marks at varying heights that may have been made by the tiger's claws. At the top of this section of the wall, on top of the curb and on the walkway side of the curb, there were more fresh scratch marks. In the dirt beneath the shrubbery and on the walkway side of the curb there were two large keratin claw sheaths. Within a few feet of the exhibit fence on the public walkway were what appeared to be four sets of fresh tiger claw scratch marks in the pavement. There were also several claw sheaths scattered about the area.

Approximately 30 feet, West, of the claw marks in front of the exhibit there was a large pool of blood. This was the area where the deceased victim was found. There was a second smaller pool of blood found directly in front of the exhibit. A third pool of blood was located in front of the Terrace Café where the other two victims had fled to. In addition, some droplets of blood were observed between the pool of blood in front of the exhibit and the Terrace Café. The blood droplets were believed to have come from one of the surviving victims as they left the area of the exhibit and fled to the Terrace Café. Photographs of the exhibit, the scratch marks on the moat wall, the scratch marks on the pavement of the public walkway, the claw sheaths, and the blood pools were taken by Investigator