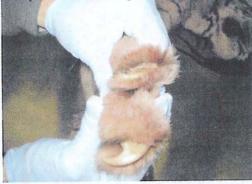

After we finished our investigation of the tiger exhibit, we went to the veterinary clinic and examined all four of Tatiana's feet and the skull. All four claws on both back feet showed fresh wear and shredding of the nails, and were clearly the source of most of the nail sheaths we saw in front of the exhibit. The front feet each had four of the five claws un-shredded and smooth, most of the claws with blood (presumably the victim's) visibly on them. However both front lateral nails showed moderate "shredding" and had bits of nail sheath peeling off. It is common for tigers to keep their front claws sharpened, therefore, that may account for the lack of peeling nail sheaths from the front claws.

All redactions on this page are pursuant to (b)(6) & (b)(7)(c).

See Below

**INTERVIEW LOG** USDA, APHIS, IES NAME AND ADDRESS OF PERSON(S) CONTACTED: DATE:

December 27, 2007

Page 3 of 4

| About 11:40 p.m., December 27, 2007, Investigator nterviewed , (415) 753-<br>1 Zoo Road, San Francisco, CA 94132 explained that she had been<br>around the tiger, Tatiana, during the last three months watching her injection training. claimed<br>that the tiger's training was progressing normally and she had not witnessed any abnormal behavior by Tatiana prior<br>to the escape. stated that tigers, when exceptionally motivated, can do incredible things but she<br>had never seen any tiger attempt to jump out from the moat of its enclosure. believed the tiger had<br>been at the San Francisco Zoo for approximately two years and lived in the enclosure with a male tiger named Tony.<br>did not have any further information to provide.                                                                                                                         |
|---------------------------------------------------------------------------------------------------------------------------------------------------------------------------------------------------------------------------------------------------------------------------------------------------------------------------------------------------------------------------------------------------------------------------------------------------------------------------------------------------------------------------------------------------------------------------------------------------------------------------------------------------------------------------------------------------------------------------------------------------------------------------------------------------------------------------------------------------------------------------------------|
| About 12:50 p.m., December 27, 2007 Investigator interviewed DVM<br>San Francisco Zoo, 1 Zoo Road, San Francisco, CA 94132, (415) 753-7078. stated<br>that the uger, 1 auana, arrived at the San Francisco Zoo in December of 2005. In December 2006, Tatiana was<br>involved in an incident with a keeper. During that incident, the tiger attacked the keeper during feeding when the<br>keeper reached to close to the caged area. stated that she has been involved in the overall care of the<br>Tatiana since she arrived at the Zoo and that prior to the escape, she witnessed no abnormal behavior.<br>confirmed that a necropsy was performed by DVM on December 26, 2007. stated that they<br>had received test results back on the tiger indicating that a test for rabies was conducted and shown to be negative.                                                        |
| About 1:00 p.m., December 27, 2007, Investigators and , and Doctors Gage and Smith went with o the zoo's veterinary clinic. An examination of Tatiana's feet and skull was conducted by Dr. Gage. Dr. Gage pointed out that all four claws on both back feet showed signs of fresh wear and shredding of the nails. This shredding appeared to be the source of the claw sheaths observed on the public walkway in front of the exhibit and consistent with the tiger clawing the wall and pavement. Dr. Gage also pointed out that four of the five claws on the front feet were smooth and had blood on them and that the lateral nails on the front feet were shredded and had pieces of nail sheath peeling off.                                                                                                                                                                  |
| After observing the physical evidence at the exhibit and the condition of the tiger's claws Dr. Gage stated that it was her opinion that the tiger escaped its enclosure by jumping from the bottom of the dry moat, up the wall, grasping the small curb at the top of the wall and pulling itself over wall. She believed that the tiger lost the two large nail sheaths found on the public walkway side of the curb, during the process of pulling itself over the wall. In addition, Dr. Gage believed that the scratch marks on the face of the moat wall and nail sheaths on the pavement above the wall further indicate that was the location where the tiger jumped and climbed out of the enclosure. (See Dr. Gage's "Report of the Escaped Tiger Incident at the San Francisco Zoo," dated January 2, 2008)                                                               |
| About 2:30 p.m., December 27, 2007 Investigator interviewed Dr. , (415) 753 ,<br>San Francisco Zoo, 1 Zoo Road, San Francisco, CA 94132 who was identified as the veterinarian who<br>conducted the necropsy on the Siberian tiger, Tatiana. explained that the tiger "Tatiana" arrived at the<br>San Francisco Zoo in December of 2005 from a Colorado zoo. On December 25, 2007, the tiger, Tatiana, escaped<br>from her outside enclosure and was shot and killed by police after attacking several individuals. On December 26,<br>2007 performed a necropsy on Tatiana at the zoo's Veterinary Clinic. The necropsy revealed Tatiana<br>had good nutrition, had no injury, and had no sign of disease or other illness that would have contributed to the<br>tiger's behavior. Prior to the incident he had not witnessed abnormal behavior in the animal. Based on his necropsy |