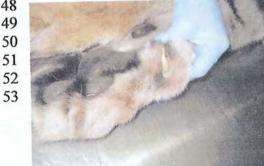

After we finished our investigation of the tiger exhibit, we went to the veterinary clinic and examined all four of Tatiana's feet and the skull. All four claws on both back feet showed fresh wear and shredding of the nails, and were clearly the source of most of the nail sheaths we saw in front of the exhibit. The front feet each had four of the five claws un-shredded and smooth, most of the claws with blood (presumably the victim's) visibly on them. However both front lateral nails showed moderate "shredding" and had bits of nail sheath peeling off. It is common for tigers to keep their front claws sharpened, therefore, that may account for the lack of peeling nail sheaths from the front claws.

All redactions on this page are pursuant to (b)(6) & (b)(7)(c).

See Below

**INTERVIEW LOG** USDA, APHIS, IES NAME AND ADDRESS OF PERSON(S) CONTACTED: DATE:

December 27, 2007

Page 3 of 4

| About 11:40 p.m., December 27, 2007, Investigator nterviewed , (415) 753-<br>1 Zoo Road, San Francisco, CA 94132 explained that she had been<br>around the tiger, Tatiana, during the last three months watching her injection training. claimed<br>that the tiger's training was progressing normally and she had not witnessed any abnormal behavior by Tatiana prior<br>to the escape. stated that tigers, when exceptionally motivated, can do incredible things but she<br>had never seen any tiger attempt to jump out from the moat of its enclosure. believed the tiger had<br>been at the San Francisco Zoo for approximately two years and lived in the enclosure with a male tiger named Tony.<br>did not have any further information to provide.                                                                                                                         |
|---------------------------------------------------------------------------------------------------------------------------------------------------------------------------------------------------------------------------------------------------------------------------------------------------------------------------------------------------------------------------------------------------------------------------------------------------------------------------------------------------------------------------------------------------------------------------------------------------------------------------------------------------------------------------------------------------------------------------------------------------------------------------------------------------------------------------------------------------------------------------------------|
| About 12:50 p.m., December 27, 2007 Investigator interviewed DVM<br>San Francisco Zoo, 1 Zoo Road, San Francisco, CA 94132, (415) 753-7078. stated<br>that the uger, 1 auana, arrived at the San Francisco Zoo in December of 2005. In December 2006, Tatiana was<br>involved in an incident with a keeper. During that incident, the tiger attacked the keeper during feeding when the<br>keeper reached to close to the caged area. stated that she has been involved in the overall care of the<br>Tatiana since she arrived at the Zoo and that prior to the escape, she witnessed no abnormal behavior.<br>confirmed that a necropsy was performed by DVM on December 26, 2007. stated that they<br>had received test results back on the tiger indicating that a test for rabies was conducted and shown to be negative.                                                        |
| About 1:00 p.m., December 27, 2007, Investigators and , and Doctors Gage and Smith went with o the zoo's veterinary clinic. An examination of Tatiana's feet and skull was conducted by Dr. Gage. Dr. Gage pointed out that all four claws on both back feet showed signs of fresh wear and shredding of the nails. This shredding appeared to be the source of the claw sheaths observed on the public walkway in front of the exhibit and consistent with the tiger clawing the wall and pavement. Dr. Gage also pointed out that four of the five claws on the front feet were smooth and had blood on them and that the lateral nails on the front feet were shredded and had pieces of nail sheath peeling off.                                                                                                                                                                  |
| After observing the physical evidence at the exhibit and the condition of the tiger's claws Dr. Gage stated that it was her opinion that the tiger escaped its enclosure by jumping from the bottom of the dry moat, up the wall, grasping the small curb at the top of the wall and pulling itself over wall. She believed that the tiger lost the two large nail sheaths found on the public walkway side of the curb, during the process of pulling itself over the wall. In addition, Dr. Gage believed that the scratch marks on the face of the moat wall and nail sheaths on the pavement above the wall further indicate that was the location where the tiger jumped and climbed out of the enclosure. (See Dr. Gage's "Report of the Escaped Tiger Incident at the San Francisco Zoo," dated January 2, 2008)                                                               |
| About 2:30 p.m., December 27, 2007 Investigator interviewed Dr. , (415) 753 ,<br>San Francisco Zoo, 1 Zoo Road, San Francisco, CA 94132 who was identified as the veterinarian who<br>conducted the necropsy on the Siberian tiger, Tatiana. explained that the tiger "Tatiana" arrived at the<br>San Francisco Zoo in December of 2005 from a Colorado zoo. On December 25, 2007, the tiger, Tatiana, escaped<br>from her outside enclosure and was shot and killed by police after attacking several individuals. On December 26,<br>2007 performed a necropsy on Tatiana at the zoo's Veterinary Clinic. The necropsy revealed Tatiana<br>had good nutrition, had no injury, and had no sign of disease or other illness that would have contributed to the<br>tiger's behavior. Prior to the incident he had not witnessed abnormal behavior in the animal. Based on his necropsy |