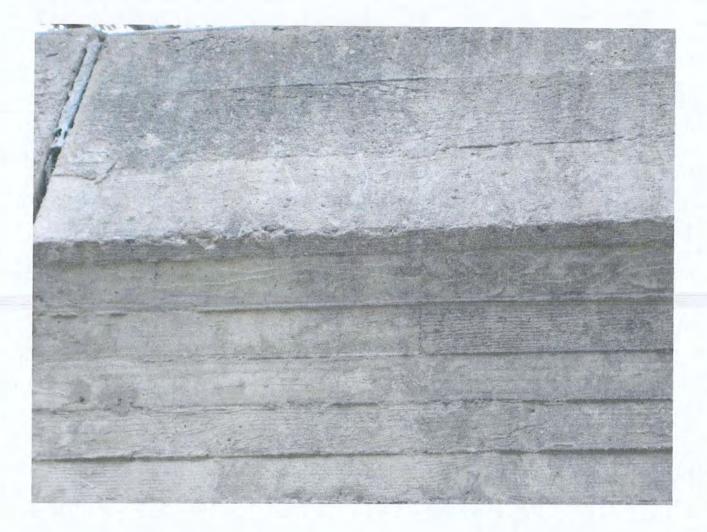

PHOTOGRAPHER'S SIGNATURE: IES Investigator

**<u>s</u> DATE: 12/27/2007** 

SUBJECT NAME: San Francisco Zoo LICENSE / REGISTRATION / CASE NUMBER: CA08259-AC VIOLATION SECTION NUMBER: 9 CFR 3.127 DESCRIPTION OF PHOTOGRAPH: Photograph of scratches on the surface and approximately 5 ft. from top of the moat wall. (b)(6), (b)(7)(c)

PHOTOGRAPHER'S SIGNATURE: IES Investigator

DATE: 12/27/2007

GOVERNMENT EXHIBIT

SUBJECT NAME: San Francisco Zoo LICENSE / REGISTRATION / CASE NUMBER: CA08259-AC VIOLATION SECTION NUMBER: 9 CFR 3.127 DESCRIPTION OF PHOTOGRAPH: Photograph of scratches on the surface and approximately 4 ft. from top of the moat wall. (b)(6), (b)(7)(c)

PHOTOGRAPHER'S SIGNATURE: IES Investigator

SUBJECT NAME: San Francisco Zoo LICENSE / REGISTRATION / CASE NUMBER: CA08259-AC VIOLATION SECTION NUMBER: 9 CFR 3.127 DESCRIPTION OF PHOTOGRAPH: Photograph of scratches on the surface and approximately 1 ft. from top of the moat wall.