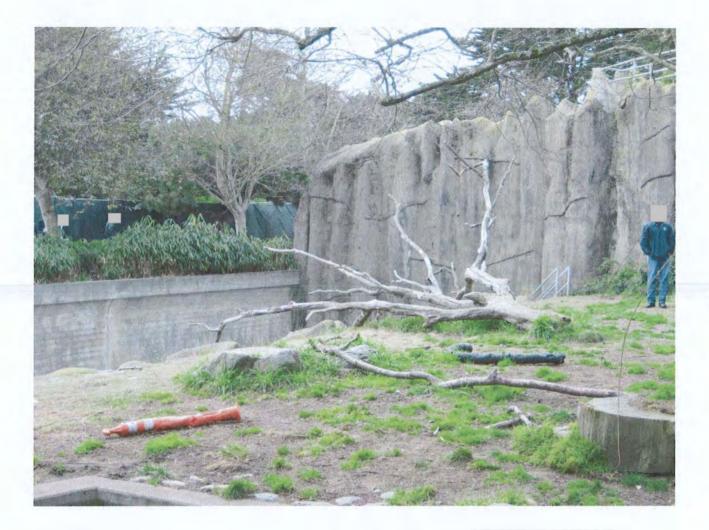

PHOTOGRAPHER'S SIGNATURE: IES Investigator

SUBJECT NAME: San Francisco Zoo LICENSE / REGISTRATION / CASE NUMBER: CA08259-AC VIOLATION SECTION NUMBER: 9 CFR 3.127 DESCRIPTION OF PHOTOGRAPH: Photograph of moat area looking west. (b)(6), (b)(7)(c)

PHOTOGRAPHER'S SIGNATURE: IES Investigator

SUBJECT NAME: San Francisco Zoo LICENSE / REGISTRATION / CASE NUMBER: CA08259-AC VIOLATION SECTION NUMBER: 9 CFR 3.127 DESCRIPTION OF PHOTOGRAPH: Photograph of moat area looking east. (b)(6), (b)(7)(c)

PHOTOGRAPHER'S SIGNATURE: IES Investigator

D

SUBJECT NAME: San Francisco Zoo LICENSE / REGISTRATION / CASE NUMBER: CA08259-AC VIOLATION SECTION NUMBER: 9 CFR 3.127 DESCRIPTION OF PHOTOGRAPH: Photograph of moat area looking east. (b)(6), (b)(7)(c)