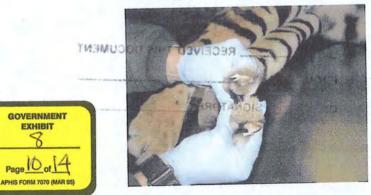

After we finished our investigation of the tiger exhibit, we went to the veterinary clinic and examined all four of Tatiana's feet and the skull. All four claws on both back feet showed fresh wear and shredding of the nails, and were clearly the source of most of the nail sheaths we saw in front of the exhibit. The front feet each had four of the five claws un-shredded and smooth, most of the claws with blood (presumably the victim's) visibly on them. However both front lateral nails showed moderate "shredding" and had bits of nail sheath peeling off. It is common for tigers to keep their front claws sharpened, therefore, that may account for the lack of peeling nail sheaths from the front claws.

All redactions on this page are pursuant to (b)(6) & (b)(7)(c).

See Below

**INTERVIEW LOG** USDA, APHIS, IES NAME AND ADDRESS OF PERSON(S) CONTACTED: DATE:

December 27, 2007

Page 3 of 4

| About 11:40 p.m., December 27, 2007, Investigator nterviewed , (415) 753-<br>1 Zoo Road, San Francisco, CA 94132 explained that she had been<br>around the tiger, Tatiana, during the last three months watching her injection training. claimed<br>that the tiger's training was progressing normally and she had not witnessed any abnormal behavior by Tatiana prior<br>to the escape. stated that tigers, when exceptionally motivated, can do incredible things but she<br>had never seen any tiger attempt to jump out from the moat of its enclosure. believed the tiger had<br>been at the San Francisco Zoo for approximately two years and lived in the enclosure with a male tiger named Tony.<br>did not have any further information to provide.                                                                                                                         |
|---------------------------------------------------------------------------------------------------------------------------------------------------------------------------------------------------------------------------------------------------------------------------------------------------------------------------------------------------------------------------------------------------------------------------------------------------------------------------------------------------------------------------------------------------------------------------------------------------------------------------------------------------------------------------------------------------------------------------------------------------------------------------------------------------------------------------------------------------------------------------------------|
| About 12:50 p.m., December 27, 2007 Investigator interviewed DVM<br>San Francisco Zoo, 1 Zoo Road, San Francisco, CA 94132, (415) 753-7078. stated<br>that the uger, 1 auana, arrived at the San Francisco Zoo in December of 2005. In December 2006, Tatiana was<br>involved in an incident with a keeper. During that incident, the tiger attacked the keeper during feeding when the<br>keeper reached to close to the caged area. stated that she has been involved in the overall care of the<br>Tatiana since she arrived at the Zoo and that prior to the escape, she witnessed no abnormal behavior.<br>confirmed that a necropsy was performed by DVM on December 26, 2007. stated that they<br>had received test results back on the tiger indicating that a test for rabies was conducted and shown to be negative.                                                        |
| About 1:00 p.m., December 27, 2007, Investigators and , and Doctors Gage and Smith went with o the zoo's veterinary clinic. An examination of Tatiana's feet and skull was conducted by Dr. Gage. Dr. Gage pointed out that all four claws on both back feet showed signs of fresh wear and shredding of the nails. This shredding appeared to be the source of the claw sheaths observed on the public walkway in front of the exhibit and consistent with the tiger clawing the wall and pavement. Dr. Gage also pointed out that four of the five claws on the front feet were smooth and had blood on them and that the lateral nails on the front feet were shredded and had pieces of nail sheath peeling off.                                                                                                                                                                  |
| After observing the physical evidence at the exhibit and the condition of the tiger's claws Dr. Gage stated that it was her opinion that the tiger escaped its enclosure by jumping from the bottom of the dry moat, up the wall, grasping the small curb at the top of the wall and pulling itself over wall. She believed that the tiger lost the two large nail sheaths found on the public walkway side of the curb, during the process of pulling itself over the wall. In addition, Dr. Gage believed that the scratch marks on the face of the moat wall and nail sheaths on the pavement above the wall further indicate that was the location where the tiger jumped and climbed out of the enclosure. (See Dr. Gage's "Report of the Escaped Tiger Incident at the San Francisco Zoo," dated January 2, 2008)                                                               |
| About 2:30 p.m., December 27, 2007 Investigator interviewed Dr. , (415) 753 ,<br>San Francisco Zoo, 1 Zoo Road, San Francisco, CA 94132 who was identified as the veterinarian who<br>conducted the necropsy on the Siberian tiger, Tatiana. explained that the tiger "Tatiana" arrived at the<br>San Francisco Zoo in December of 2005 from a Colorado zoo. On December 25, 2007, the tiger, Tatiana, escaped<br>from her outside enclosure and was shot and killed by police after attacking several individuals. On December 26,<br>2007 performed a necropsy on Tatiana at the zoo's Veterinary Clinic. The necropsy revealed Tatiana<br>had good nutrition, had no injury, and had no sign of disease or other illness that would have contributed to the<br>tiger's behavior. Prior to the incident he had not witnessed abnormal behavior in the animal. Based on his necropsy |