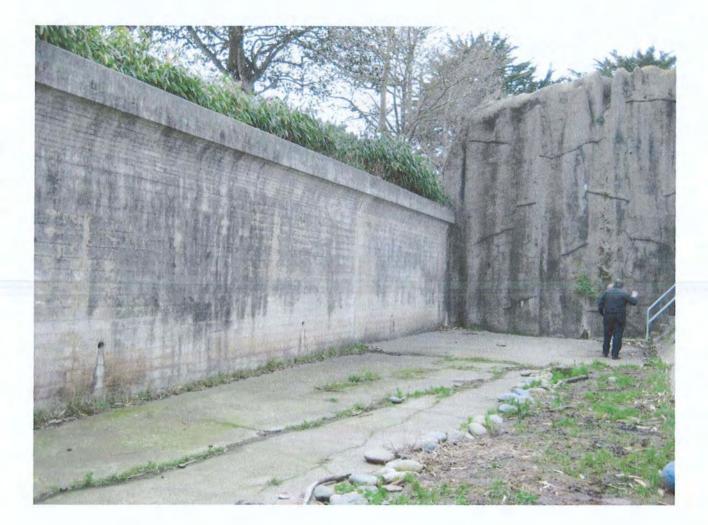

PHOTOGRAPHER'S SIGNATURE: IES Investigator

SUBJECT NAME: San Francisco Zoo LICENSE / REGISTRATION / CASE NUMBER: CA08259-AC VIOLATION SECTION NUMBER: 9 CFR 3.127 DESCRIPTION OF PHOTOGRAPH: Photograph of moat area looking west. (b)(6), (b)(7)(c)

PHOTOGRAPHER'S SIGNATURE: IES Investigator

SUBJECT NAME: San Francisco Zoo LICENSE / REGISTRATION / CASE NUMBER: CA08259-AC VIOLATION SECTION NUMBER: 9 CFR 3.127 DESCRIPTION OF PHOTOGRAPH: Photograph of moat area looking east. (b)(6), (b)(7)(c)

PHOTOGRAPHER'S SIGNATURE: IES Investigator

D

SUBJECT NAME: San Francisco Zoo LICENSE / REGISTRATION / CASE NUMBER: CA08259-AC VIOLATION SECTION NUMBER: 9 CFR 3.127 DESCRIPTION OF PHOTOGRAPH: Photograph of moat area looking east. (b)(6), (b)(7)(c)