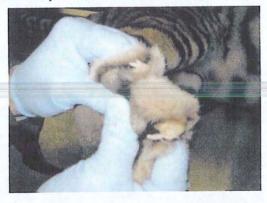

After we finished our investigation of the tiger exhibit, we went to the veterinary clinic and examined all four of Tatiana's feet and the skull. All four claws on both back feet showed fresh wear and shredding of the nails, and were clearly the source of most of the nail sheaths we saw in front of the exhibit. The front feet each had four of the five claws un-shredded and smooth, most of the claws with blood (presumably the victim's) visibly on them. However both front lateral nails showed moderate "shredding" and had bits of nail sheath peeling off. It is common for tigers to keep their front claws sharpened, therefore, that may account for the lack of peeling nail sheaths from the front claws.

All redactions on this page are pursuant to (b)(6) & (b)(7)(c).

See Below

**INTERVIEW LOG** USDA, APHIS, IES NAME AND ADDRESS OF PERSON(S) CONTACTED: DATE:

December 27, 2007

Page 3 of 4

| About 11:40 p.m., December 27, 2007, Investigator nterviewed , (415) 753-<br>1 Zoo Road, San Francisco, CA 94132 explained that she had been<br>around the tiger, Tatiana, during the last three months watching her injection training. claimed<br>that the tiger's training was progressing normally and she had not witnessed any abnormal behavior by Tatiana prior<br>to the escape. stated that tigers, when exceptionally motivated, can do incredible things but she<br>had never seen any tiger attempt to jump out from the moat of its enclosure. believed the tiger had<br>been at the San Francisco Zoo for approximately two years and lived in the enclosure with a male tiger named Tony.<br>did not have any further information to provide.                                                                                                                         |
|---------------------------------------------------------------------------------------------------------------------------------------------------------------------------------------------------------------------------------------------------------------------------------------------------------------------------------------------------------------------------------------------------------------------------------------------------------------------------------------------------------------------------------------------------------------------------------------------------------------------------------------------------------------------------------------------------------------------------------------------------------------------------------------------------------------------------------------------------------------------------------------|
| About 12:50 p.m., December 27, 2007 Investigator interviewed DVM<br>San Francisco Zoo, 1 Zoo Road, San Francisco, CA 94132, (415) 753-7078. stated<br>that the uger, 1 auana, arrived at the San Francisco Zoo in December of 2005. In December 2006, Tatiana was<br>involved in an incident with a keeper. During that incident, the tiger attacked the keeper during feeding when the<br>keeper reached to close to the caged area. stated that she has been involved in the overall care of the<br>Tatiana since she arrived at the Zoo and that prior to the escape, she witnessed no abnormal behavior.<br>confirmed that a necropsy was performed by DVM on December 26, 2007. stated that they<br>had received test results back on the tiger indicating that a test for rabies was conducted and shown to be negative.                                                        |
| About 1:00 p.m., December 27, 2007, Investigators and , and Doctors Gage and Smith went with o the zoo's veterinary clinic. An examination of Tatiana's feet and skull was conducted by Dr. Gage. Dr. Gage pointed out that all four claws on both back feet showed signs of fresh wear and shredding of the nails. This shredding appeared to be the source of the claw sheaths observed on the public walkway in front of the exhibit and consistent with the tiger clawing the wall and pavement. Dr. Gage also pointed out that four of the five claws on the front feet were smooth and had blood on them and that the lateral nails on the front feet were shredded and had pieces of nail sheath peeling off.                                                                                                                                                                  |
| After observing the physical evidence at the exhibit and the condition of the tiger's claws Dr. Gage stated that it was her opinion that the tiger escaped its enclosure by jumping from the bottom of the dry moat, up the wall, grasping the small curb at the top of the wall and pulling itself over wall. She believed that the tiger lost the two large nail sheaths found on the public walkway side of the curb, during the process of pulling itself over the wall. In addition, Dr. Gage believed that the scratch marks on the face of the moat wall and nail sheaths on the pavement above the wall further indicate that was the location where the tiger jumped and climbed out of the enclosure. (See Dr. Gage's "Report of the Escaped Tiger Incident at the San Francisco Zoo," dated January 2, 2008)                                                               |
| About 2:30 p.m., December 27, 2007 Investigator interviewed Dr. , (415) 753 ,<br>San Francisco Zoo, 1 Zoo Road, San Francisco, CA 94132 who was identified as the veterinarian who<br>conducted the necropsy on the Siberian tiger, Tatiana. explained that the tiger "Tatiana" arrived at the<br>San Francisco Zoo in December of 2005 from a Colorado zoo. On December 25, 2007, the tiger, Tatiana, escaped<br>from her outside enclosure and was shot and killed by police after attacking several individuals. On December 26,<br>2007 performed a necropsy on Tatiana at the zoo's Veterinary Clinic. The necropsy revealed Tatiana<br>had good nutrition, had no injury, and had no sign of disease or other illness that would have contributed to the<br>tiger's behavior. Prior to the incident he had not witnessed abnormal behavior in the animal. Based on his necropsy |