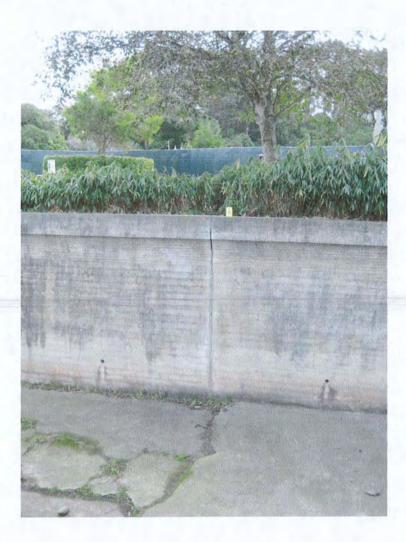

About 1100, December 27, 2007, Investigator , Investigator , DVM Gage, and DVM Smith accompanied Mr to the tiger exhibit. The following observations were made of the exhibit. The "grotto" area of the exhibit is an outside enclosure offering public views of the tigers. The enclosure is accessible through locked doors from a walkway that runs through Zoo property. From the walkway, the public is protected from the tigers by a small (approximately 3') open railed fence, low dense shrubbery (approximately 4'), and a small 4" concrete curb which is the top of the wall of the moat. The moat is approximately 31' wide. The moat is comprised of concrete and is a dry moat. The wall from the public walkway to the bottom of the moat varies in height with the shortest distance between the walkway and the bottom of the moat measuring approximately 12'5". At the time of our inspection, there was a fairly open section of shrubbery above the 12'5" section of the moat wall.

During our inspection of the "grotto" area of the exhibit, we located possible physical evidence indicative of how the Tiger may have escaped. This evidence was photographed and brought to the attention of law enforcement personnel at the scene. On the wall beneath the 12'5" section there were what appeared to be fresh scratch marks at varying heights that may have been made by the tiger's claws. At the top of this section of the wall, on top of the curb and on the walkway side of the curb, there were more fresh scratch marks. In the dirt beneath the shrubbery and on the walkway side of the curb there were two large keratin claw sheaths. Within a few feet of the exhibit fence on the public walkway were what appeared to be four sets of fresh tiger claw scratch marks in the pavement. There were also several claw sheaths scattered about the area.