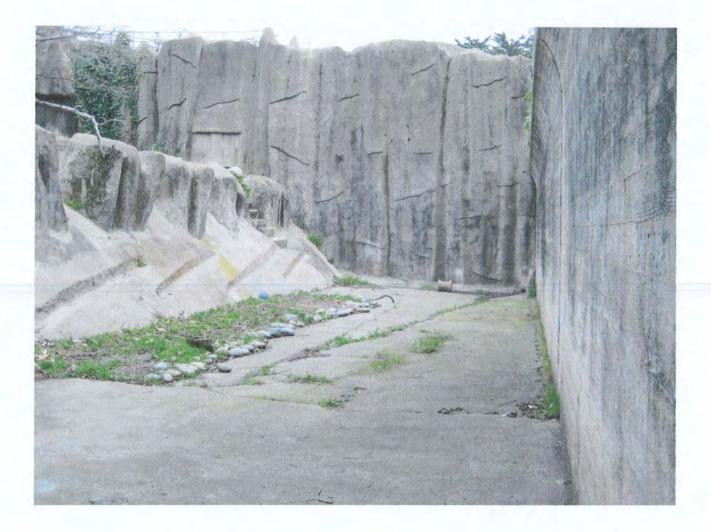

#### CASE NUMBER: CA08259-AC

SUBJECT NAME: San Francisco Zoo LICENSE / REGISTRATION / CASE NUMBER: CA08259-AC VIOLATION SECTION NUMBER: 9 CFR 3.127 DESCRIPTION OF PHOTOGRAPH: Photograph of moat area and opening in shrubbery standing within Tiger exhibit and looking toward the public walkway.

PHOTOGRAPHER'S SIGNATURE: IES Investigator

SUBJECT NAME: San Francisco Zoo LICENSE / REGISTRATION / CASE NUMBER: CA08259-AC VIOLATION SECTION NUMBER: 9 CFR 3.127 DESCRIPTION OF PHOTOGRAPH: Photograph of moat area, standing within Tiger exhibit and looking toward the public walkway.