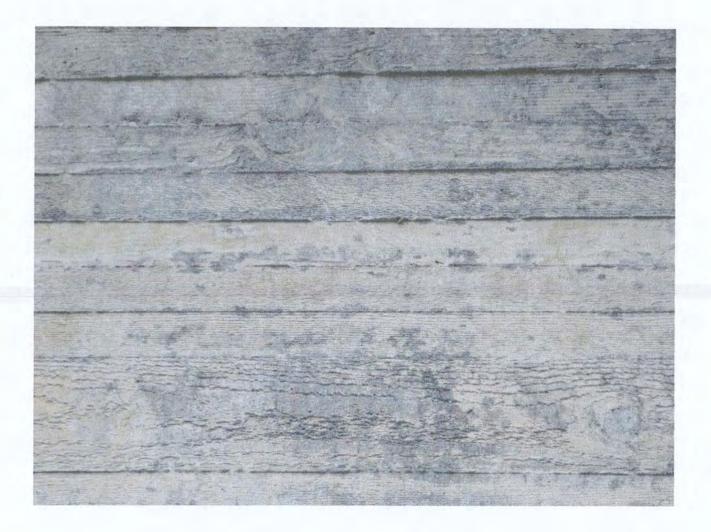

There was further evidence to support this theory: There were obvious fresh claw scratch marks in the concrete wall from one tiger foot 8 - 12 inches from the top of the enclosure wall and more claw scratch marks about 2-3 feet from the top of the wall (photos taken). There were a few other less-obvious scratches on the wall nearby that appear to be possible rear claw marks (cannot be sure of this). Just above these obvious claw- scratch marks on the vertical enclosure wall was the top of the wall, and within 2-3 inches of the top edge of the wall on the public side in the dirt and leaves were two large claw sheaths (these are keratin sheaths that peel off of normal tiger claws) (photos taken). These were located in the only spot along the length of the wall that had little-to-no vegetation. The rest of the wall on either side of this area had tall (approximately 3') plant material that appeared undisturbed. There was also a salt shaker in that immediate area. We have no idea of the significance of the salt shaker.

During our inspection of the "grotto" area of the exhibit, we located possible physical evidence indicative of how the Tiger may have escaped. This evidence was photographed and brought to the attention of law enforcement personnel at the scene. On the wall beneath the 12'5" section there were what appeared to be fresh scratch marks at varying heights that may have been made by the tiger's claws. At the top of this section of the wall, on top of the curb and on the walkway side of the curb, there were more fresh scratch marks. In the dirt beneath the shrubbery and on the walkway side of the curb there were two large keratin claw sheaths. Within a few feet of the exhibit fence on the public walkway were what appeared to be four sets of fresh tiger claw scratch marks in the pavement. There were also several claw sheaths scattered about the area.

PHOTOGRAPHER'S SIGNATURE: IES Investigator

DATE: 12/27/2007

GOVERNMENT EXHIBIT

SUBJECT NAME: San Francisco Zoo LICENSE / REGISTRATION / CASE NUMBER: CA08259-AC VIOLATION SECTION NUMBER: 9 CFR 3.127 DESCRIPTION OF PHOTOGRAPH: Photograph of scratches on the surface and approximately 4 ft. from top of the moat wall. (b)(6), (b)(7)(c)