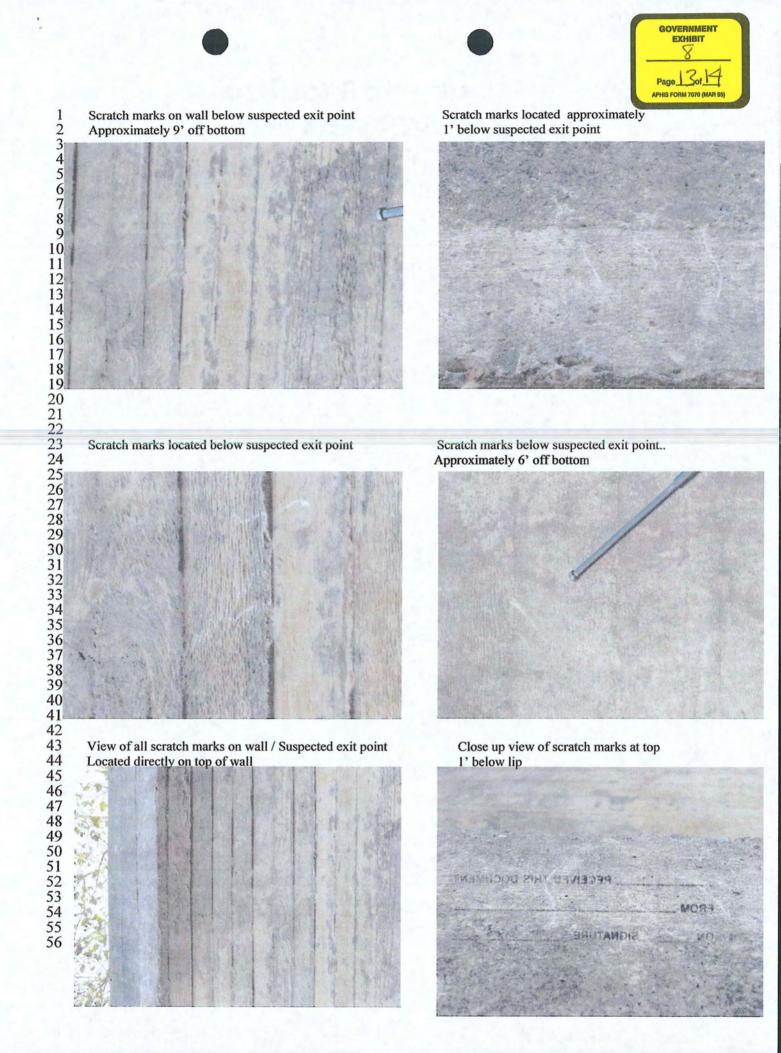

There was further evidence to support this theory: There were obvious fresh claw scratch marks in the concrete wall from one tiger foot 8 - 12 inches from the top of the enclosure wall and more claw scratch marks about 2-3 feet from the top of the wall (photos taken). There were a few other less-obvious scratches on the wall nearby that appear to be possible rear claw marks (cannot be sure of this). Just above these obvious claw- scratch marks on the vertical enclosure wall was the top of the wall, and within 2-3 inches of the top edge of the wall on the public side in the dirt and leaves were two large claw sheaths (these are keratin sheaths that peel off of normal tiger claws) (photos taken). These were located in the only spot along the length of the wall that had little-to-no vegetation. The rest of the wall on either side of this area had tall (approximately 3') plant material that appeared undisturbed. There was also a salt shaker in that immediate area. We have no idea of the significance of the salt shaker.

During our inspection of the "grotto" area of the exhibit, we located possible physical evidence indicative of how the Tiger may have escaped. This evidence was photographed and brought to the attention of law enforcement personnel at the scene. On the wall beneath the 12'5" section there were what appeared to be fresh scratch marks at varying heights that may have been made by the tiger's claws. At the top of this section of the wall, on top of the curb and on the walkway side of the curb, there were more fresh scratch marks. In the dirt beneath the shrubbery and on the walkway side of the curb there were two large keratin claw sheaths. Within a few feet of the exhibit fence on the public walkway were what appeared to be four sets of fresh tiger claw scratch marks in the pavement. There were also several claw sheaths scattered about the area.

PHOTOGRAPHER'S SIGNATURE: IES Investigator

**<u>s</u> DATE: 12/27/2007** 

SUBJECT NAME: San Francisco Zoo LICENSE / REGISTRATION / CASE NUMBER: CA08259-AC VIOLATION SECTION NUMBER: 9 CFR 3.127 DESCRIPTION OF PHOTOGRAPH: Photograph of scratches on the surface and approximately 5 ft. from top of the moat wall. (b)(6), (b)(7)(c)

PHOTOGRAPHER'S SIGNATURE: IES Investigator

DATE: 12/27/2007

GOVERNMENT EXHIBIT

SUBJECT NAME: San Francisco Zoo LICENSE / REGISTRATION / CASE NUMBER: CA08259-AC VIOLATION SECTION NUMBER: 9 CFR 3.127 DESCRIPTION OF PHOTOGRAPH: Photograph of scratches on the surface and approximately 4 ft. from top of the moat wall. (b)(6), (b)(7)(c)

PHOTOGRAPHER'S SIGNATURE: IES Investigator

SUBJECT NAME: San Francisco Zoo LICENSE / REGISTRATION / CASE NUMBER: CA08259-AC VIOLATION SECTION NUMBER: 9 CFR 3.127 DESCRIPTION OF PHOTOGRAPH: Photograph of scratches on the surface and approximately 1 ft. from top of the moat wall.