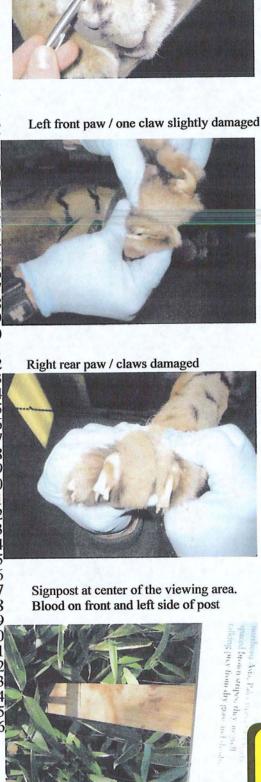

After we finished our investigation of the tiger exhibit, we went to the veterinary clinic and examined all four of Tatiana's feet and the skull. All four claws on both back feet showed fresh wear and shredding of the nails, and were clearly the source of most of the nail sheaths we saw in front of the exhibit. The front feet each had four of the five claws un-shredded and smooth, most of the claws with blood (presumably the victim's) visibly on them. However both front lateral nails showed moderate "shredding" and had bits of nail sheath peeling off. It is common for tigers to keep their front claws sharpened, therefore, that may account for the lack of peeling nail sheaths from the front claws.

All redactions on this page are pursuant to (b)(6) & (b)(7)(c).

See Below

**INTERVIEW LOG** USDA, APHIS, IES NAME AND ADDRESS OF PERSON(S) CONTACTED: DATE:

December 27, 2007

Page 3 of 4

| About 11:40 p.m., December 27, 2007, Investigator nterviewed , (415) 753-<br>1 Zoo Road, San Francisco, CA 94132 explained that she had been<br>around the tiger, Tatiana, during the last three months watching her injection training. claimed<br>that the tiger's training was progressing normally and she had not witnessed any abnormal behavior by Tatiana prior<br>to the escape. stated that tigers, when exceptionally motivated, can do incredible things but she<br>had never seen any tiger attempt to jump out from the moat of its enclosure. believed the tiger had<br>been at the San Francisco Zoo for approximately two years and lived in the enclosure with a male tiger named Tony.<br>did not have any further information to provide.                                                                                                                         |
|---------------------------------------------------------------------------------------------------------------------------------------------------------------------------------------------------------------------------------------------------------------------------------------------------------------------------------------------------------------------------------------------------------------------------------------------------------------------------------------------------------------------------------------------------------------------------------------------------------------------------------------------------------------------------------------------------------------------------------------------------------------------------------------------------------------------------------------------------------------------------------------|
| About 12:50 p.m., December 27, 2007 Investigator interviewed DVM<br>San Francisco Zoo, 1 Zoo Road, San Francisco, CA 94132, (415) 753-7078. stated<br>that the uger, 1 auana, arrived at the San Francisco Zoo in December of 2005. In December 2006, Tatiana was<br>involved in an incident with a keeper. During that incident, the tiger attacked the keeper during feeding when the<br>keeper reached to close to the caged area. stated that she has been involved in the overall care of the<br>Tatiana since she arrived at the Zoo and that prior to the escape, she witnessed no abnormal behavior.<br>confirmed that a necropsy was performed by DVM on December 26, 2007. stated that they<br>had received test results back on the tiger indicating that a test for rabies was conducted and shown to be negative.                                                        |
| About 1:00 p.m., December 27, 2007, Investigators and , and Doctors Gage and Smith went with o the zoo's veterinary clinic. An examination of Tatiana's feet and skull was conducted by Dr. Gage. Dr. Gage pointed out that all four claws on both back feet showed signs of fresh wear and shredding of the nails. This shredding appeared to be the source of the claw sheaths observed on the public walkway in front of the exhibit and consistent with the tiger clawing the wall and pavement. Dr. Gage also pointed out that four of the five claws on the front feet were smooth and had blood on them and that the lateral nails on the front feet were shredded and had pieces of nail sheath peeling off.                                                                                                                                                                  |
| After observing the physical evidence at the exhibit and the condition of the tiger's claws Dr. Gage stated that it was her opinion that the tiger escaped its enclosure by jumping from the bottom of the dry moat, up the wall, grasping the small curb at the top of the wall and pulling itself over wall. She believed that the tiger lost the two large nail sheaths found on the public walkway side of the curb, during the process of pulling itself over the wall. In addition, Dr. Gage believed that the scratch marks on the face of the moat wall and nail sheaths on the pavement above the wall further indicate that was the location where the tiger jumped and climbed out of the enclosure. (See Dr. Gage's "Report of the Escaped Tiger Incident at the San Francisco Zoo," dated January 2, 2008)                                                               |
| About 2:30 p.m., December 27, 2007 Investigator interviewed Dr. , (415) 753 ,<br>San Francisco Zoo, 1 Zoo Road, San Francisco, CA 94132 who was identified as the veterinarian who<br>conducted the necropsy on the Siberian tiger, Tatiana. explained that the tiger "Tatiana" arrived at the<br>San Francisco Zoo in December of 2005 from a Colorado zoo. On December 25, 2007, the tiger, Tatiana, escaped<br>from her outside enclosure and was shot and killed by police after attacking several individuals. On December 26,<br>2007 performed a necropsy on Tatiana at the zoo's Veterinary Clinic. The necropsy revealed Tatiana<br>had good nutrition, had no injury, and had no sign of disease or other illness that would have contributed to the<br>tiger's behavior. Prior to the incident he had not witnessed abnormal behavior in the animal. Based on his necropsy |