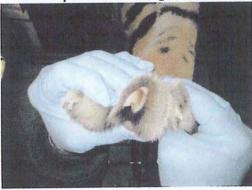

After we finished our investigation of the tiger exhibit, we went to the veterinary clinic and examined all four of Tatiana's feet and the skull. All four claws on both back feet showed fresh wear and shredding of the nails, and were clearly the source of most of the nail sheaths we saw in front of the exhibit. The front feet each had four of the five claws un-shredded and smooth, most of the claws with blood (presumably the victim's) visibly on them. However both front lateral nails showed moderate "shredding" and had bits of nail sheath peeling off. It is common for tigers to keep their front claws sharpened, therefore, that may account for the lack of peeling nail sheaths from the front claws.

All redactions on this page are pursuant to (b)(6) & (b)(7)(c).

See Below

**INTERVIEW LOG** USDA, APHIS, IES NAME AND ADDRESS OF PERSON(S) CONTACTED: DATE:

December 27, 2007

Page 3 of 4

| About 11:40 p.m., December 27, 2007, Investigator nterviewed , (415) 753-<br>1 Zoo Road, San Francisco, CA 94132 explained that she had been<br>around the tiger, Tatiana, during the last three months watching her injection training. claimed<br>that the tiger's training was progressing normally and she had not witnessed any abnormal behavior by Tatiana prior<br>to the escape. stated that tigers, when exceptionally motivated, can do incredible things but she<br>had never seen any tiger attempt to jump out from the moat of its enclosure. believed the tiger had<br>been at the San Francisco Zoo for approximately two years and lived in the enclosure with a male tiger named Tony.<br>did not have any further information to provide.                                                                                                                         |
|---------------------------------------------------------------------------------------------------------------------------------------------------------------------------------------------------------------------------------------------------------------------------------------------------------------------------------------------------------------------------------------------------------------------------------------------------------------------------------------------------------------------------------------------------------------------------------------------------------------------------------------------------------------------------------------------------------------------------------------------------------------------------------------------------------------------------------------------------------------------------------------|
| About 12:50 p.m., December 27, 2007 Investigator interviewed DVM<br>San Francisco Zoo, 1 Zoo Road, San Francisco, CA 94132, (415) 753-7078. stated<br>that the uger, 1 auana, arrived at the San Francisco Zoo in December of 2005. In December 2006, Tatiana was<br>involved in an incident with a keeper. During that incident, the tiger attacked the keeper during feeding when the<br>keeper reached to close to the caged area. stated that she has been involved in the overall care of the<br>Tatiana since she arrived at the Zoo and that prior to the escape, she witnessed no abnormal behavior.<br>confirmed that a necropsy was performed by DVM on December 26, 2007. stated that they<br>had received test results back on the tiger indicating that a test for rabies was conducted and shown to be negative.                                                        |
| About 1:00 p.m., December 27, 2007, Investigators and , and Doctors Gage and Smith went with o the zoo's veterinary clinic. An examination of Tatiana's feet and skull was conducted by Dr. Gage. Dr. Gage pointed out that all four claws on both back feet showed signs of fresh wear and shredding of the nails. This shredding appeared to be the source of the claw sheaths observed on the public walkway in front of the exhibit and consistent with the tiger clawing the wall and pavement. Dr. Gage also pointed out that four of the five claws on the front feet were smooth and had blood on them and that the lateral nails on the front feet were shredded and had pieces of nail sheath peeling off.                                                                                                                                                                  |
| After observing the physical evidence at the exhibit and the condition of the tiger's claws Dr. Gage stated that it was her opinion that the tiger escaped its enclosure by jumping from the bottom of the dry moat, up the wall, grasping the small curb at the top of the wall and pulling itself over wall. She believed that the tiger lost the two large nail sheaths found on the public walkway side of the curb, during the process of pulling itself over the wall. In addition, Dr. Gage believed that the scratch marks on the face of the moat wall and nail sheaths on the pavement above the wall further indicate that was the location where the tiger jumped and climbed out of the enclosure. (See Dr. Gage's "Report of the Escaped Tiger Incident at the San Francisco Zoo," dated January 2, 2008)                                                               |
| About 2:30 p.m., December 27, 2007 Investigator interviewed Dr. , (415) 753 ,<br>San Francisco Zoo, 1 Zoo Road, San Francisco, CA 94132 who was identified as the veterinarian who<br>conducted the necropsy on the Siberian tiger, Tatiana. explained that the tiger "Tatiana" arrived at the<br>San Francisco Zoo in December of 2005 from a Colorado zoo. On December 25, 2007, the tiger, Tatiana, escaped<br>from her outside enclosure and was shot and killed by police after attacking several individuals. On December 26,<br>2007 performed a necropsy on Tatiana at the zoo's Veterinary Clinic. The necropsy revealed Tatiana<br>had good nutrition, had no injury, and had no sign of disease or other illness that would have contributed to the<br>tiger's behavior. Prior to the incident he had not witnessed abnormal behavior in the animal. Based on his necropsy |