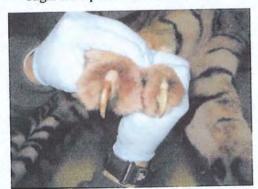

After we finished our investigation of the tiger exhibit, we went to the veterinary clinic and examined all four of Tatiana's feet and the skull. All four claws on both back feet showed fresh wear and shredding of the nails, and were clearly the source of most of the nail sheaths we saw in front of the exhibit. The front feet each had four of the five claws un-shredded and smooth, most of the claws with blood (presumably the victim's) visibly on them. However both front lateral nails showed moderate "shredding" and had bits of nail sheath peeling off. It is common for tigers to keep their front claws sharpened, therefore, that may account for the lack of peeling nail sheaths from the front claws.

All redactions on this page are pursuant to (b)(6) & (b)(7)(c).

See Below

**INTERVIEW LOG** USDA, APHIS, IES NAME AND ADDRESS OF PERSON(S) CONTACTED: DATE:

December 27, 2007

Page 3 of 4

| About 11:40 p.m., December 27, 2007, Investigator nterviewed , (415) 753-<br>1 Zoo Road, San Francisco, CA 94132 explained that she had been<br>around the tiger, Tatiana, during the last three months watching her injection training. claimed<br>that the tiger's training was progressing normally and she had not witnessed any abnormal behavior by Tatiana prior<br>to the escape. stated that tigers, when exceptionally motivated, can do incredible things but she<br>had never seen any tiger attempt to jump out from the moat of its enclosure. believed the tiger had<br>been at the San Francisco Zoo for approximately two years and lived in the enclosure with a male tiger named Tony.<br>did not have any further information to provide.                                                                                                                         |
|---------------------------------------------------------------------------------------------------------------------------------------------------------------------------------------------------------------------------------------------------------------------------------------------------------------------------------------------------------------------------------------------------------------------------------------------------------------------------------------------------------------------------------------------------------------------------------------------------------------------------------------------------------------------------------------------------------------------------------------------------------------------------------------------------------------------------------------------------------------------------------------|
| About 12:50 p.m., December 27, 2007 Investigator interviewed DVM<br>San Francisco Zoo, 1 Zoo Road, San Francisco, CA 94132, (415) 753-7078. stated<br>that the uger, 1 auana, arrived at the San Francisco Zoo in December of 2005. In December 2006, Tatiana was<br>involved in an incident with a keeper. During that incident, the tiger attacked the keeper during feeding when the<br>keeper reached to close to the caged area. stated that she has been involved in the overall care of the<br>Tatiana since she arrived at the Zoo and that prior to the escape, she witnessed no abnormal behavior.<br>confirmed that a necropsy was performed by DVM on December 26, 2007. stated that they<br>had received test results back on the tiger indicating that a test for rabies was conducted and shown to be negative.                                                        |
| About 1:00 p.m., December 27, 2007, Investigators and , and Doctors Gage and Smith went with o the zoo's veterinary clinic. An examination of Tatiana's feet and skull was conducted by Dr. Gage. Dr. Gage pointed out that all four claws on both back feet showed signs of fresh wear and shredding of the nails. This shredding appeared to be the source of the claw sheaths observed on the public walkway in front of the exhibit and consistent with the tiger clawing the wall and pavement. Dr. Gage also pointed out that four of the five claws on the front feet were smooth and had blood on them and that the lateral nails on the front feet were shredded and had pieces of nail sheath peeling off.                                                                                                                                                                  |
| After observing the physical evidence at the exhibit and the condition of the tiger's claws Dr. Gage stated that it was her opinion that the tiger escaped its enclosure by jumping from the bottom of the dry moat, up the wall, grasping the small curb at the top of the wall and pulling itself over wall. She believed that the tiger lost the two large nail sheaths found on the public walkway side of the curb, during the process of pulling itself over the wall. In addition, Dr. Gage believed that the scratch marks on the face of the moat wall and nail sheaths on the pavement above the wall further indicate that was the location where the tiger jumped and climbed out of the enclosure. (See Dr. Gage's "Report of the Escaped Tiger Incident at the San Francisco Zoo," dated January 2, 2008)                                                               |
| About 2:30 p.m., December 27, 2007 Investigator interviewed Dr. , (415) 753 ,<br>San Francisco Zoo, 1 Zoo Road, San Francisco, CA 94132 who was identified as the veterinarian who<br>conducted the necropsy on the Siberian tiger, Tatiana. explained that the tiger "Tatiana" arrived at the<br>San Francisco Zoo in December of 2005 from a Colorado zoo. On December 25, 2007, the tiger, Tatiana, escaped<br>from her outside enclosure and was shot and killed by police after attacking several individuals. On December 26,<br>2007 performed a necropsy on Tatiana at the zoo's Veterinary Clinic. The necropsy revealed Tatiana<br>had good nutrition, had no injury, and had no sign of disease or other illness that would have contributed to the<br>tiger's behavior. Prior to the incident he had not witnessed abnormal behavior in the animal. Based on his necropsy |