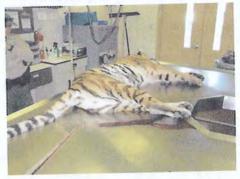

After we finished our investigation of the tiger exhibit, we went to the veterinary clinic and examined all four of Tatiana's feet and the skull. All four claws on both back feet showed fresh wear and shredding of the nails, and were clearly the source of most of the nail sheaths we saw in front of the exhibit. The front feet each had four of the five claws un-shredded and smooth, most of the claws with blood (presumably the victim's) visibly on them. However both front lateral nails showed moderate "shredding" and had bits of nail sheath peeling off. It is common for tigers to keep their front claws sharpened, therefore, that may account for the lack of peeling nail sheaths from the front claws.

All redactions on this page are pursuant to (b)(6) & (b)(7)(c).

See Below

**INTERVIEW LOG** USDA, APHIS, IES NAME AND ADDRESS OF PERSON(S) CONTACTED: DATE:

December 27, 2007

Page 3 of 4

| About 11:40 p.m., December 27, 2007, Investigator nterviewed , (415) 753-<br>1 Zoo Road, San Francisco, CA 94132 explained that she had been<br>around the tiger, Tatiana, during the last three months watching her injection training. claimed<br>that the tiger's training was progressing normally and she had not witnessed any abnormal behavior by Tatiana prior<br>to the escape. stated that tigers, when exceptionally motivated, can do incredible things but she<br>had never seen any tiger attempt to jump out from the moat of its enclosure. believed the tiger had<br>been at the San Francisco Zoo for approximately two years and lived in the enclosure with a male tiger named Tony.<br>did not have any further information to provide.                                                                                                                         |
|---------------------------------------------------------------------------------------------------------------------------------------------------------------------------------------------------------------------------------------------------------------------------------------------------------------------------------------------------------------------------------------------------------------------------------------------------------------------------------------------------------------------------------------------------------------------------------------------------------------------------------------------------------------------------------------------------------------------------------------------------------------------------------------------------------------------------------------------------------------------------------------|
| About 12:50 p.m., December 27, 2007 Investigator interviewed DVM<br>San Francisco Zoo, 1 Zoo Road, San Francisco, CA 94132, (415) 753-7078. stated<br>that the uger, 1 auana, arrived at the San Francisco Zoo in December of 2005. In December 2006, Tatiana was<br>involved in an incident with a keeper. During that incident, the tiger attacked the keeper during feeding when the<br>keeper reached to close to the caged area. stated that she has been involved in the overall care of the<br>Tatiana since she arrived at the Zoo and that prior to the escape, she witnessed no abnormal behavior.<br>confirmed that a necropsy was performed by DVM on December 26, 2007. stated that they<br>had received test results back on the tiger indicating that a test for rabies was conducted and shown to be negative.                                                        |
| About 1:00 p.m., December 27, 2007, Investigators and , and Doctors Gage and Smith went with o the zoo's veterinary clinic. An examination of Tatiana's feet and skull was conducted by Dr. Gage. Dr. Gage pointed out that all four claws on both back feet showed signs of fresh wear and shredding of the nails. This shredding appeared to be the source of the claw sheaths observed on the public walkway in front of the exhibit and consistent with the tiger clawing the wall and pavement. Dr. Gage also pointed out that four of the five claws on the front feet were smooth and had blood on them and that the lateral nails on the front feet were shredded and had pieces of nail sheath peeling off.                                                                                                                                                                  |
| After observing the physical evidence at the exhibit and the condition of the tiger's claws Dr. Gage stated that it was her opinion that the tiger escaped its enclosure by jumping from the bottom of the dry moat, up the wall, grasping the small curb at the top of the wall and pulling itself over wall. She believed that the tiger lost the two large nail sheaths found on the public walkway side of the curb, during the process of pulling itself over the wall. In addition, Dr. Gage believed that the scratch marks on the face of the moat wall and nail sheaths on the pavement above the wall further indicate that was the location where the tiger jumped and climbed out of the enclosure. (See Dr. Gage's "Report of the Escaped Tiger Incident at the San Francisco Zoo," dated January 2, 2008)                                                               |
| About 2:30 p.m., December 27, 2007 Investigator interviewed Dr. , (415) 753 ,<br>San Francisco Zoo, 1 Zoo Road, San Francisco, CA 94132 who was identified as the veterinarian who<br>conducted the necropsy on the Siberian tiger, Tatiana. explained that the tiger "Tatiana" arrived at the<br>San Francisco Zoo in December of 2005 from a Colorado zoo. On December 25, 2007, the tiger, Tatiana, escaped<br>from her outside enclosure and was shot and killed by police after attacking several individuals. On December 26,<br>2007 performed a necropsy on Tatiana at the zoo's Veterinary Clinic. The necropsy revealed Tatiana<br>had good nutrition, had no injury, and had no sign of disease or other illness that would have contributed to the<br>tiger's behavior. Prior to the incident he had not witnessed abnormal behavior in the animal. Based on his necropsy |