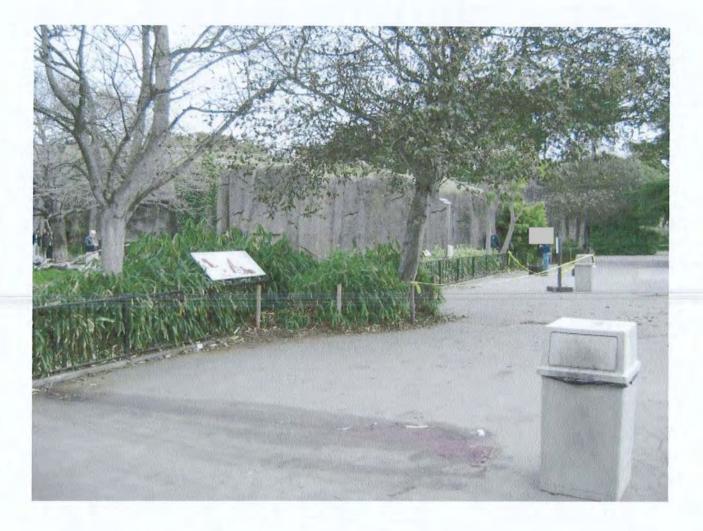

After our interview with we went to the tiger exhibit. We documented everything we saw with photographs. Our main goal was to try to determine how the tiger escaped from her enclosure. The width of the dry moat was about 30 feet, and it is doubtful the tiger was able to jump across that distance to the public side. The height of the solid concrete enclosure wall from the bottom of the dry moat to the top of the wall was reported to be 12.5 feet. The wall itself formed a very slight (one foot or less) cantilever inwards. We feel she jumped up the wall in order to escape at the point of the exhibit where there was a break in the thick vegetation at the top of the wall.

About 1100, December 27, 2007, Investigator , Investigator , DVM Gage, and DVM Smith accompanied Mr to the tiger exhibit. The following observations were made of the exhibit. The "grotto" area of the exhibit is an outside enclosure offering public views of the tigers. The enclosure is accessible through locked doors from a walkway that runs through Zoo property. From the walkway, the public is protected from the tigers by a small (approximately 3') open railed fence, low dense shrubbery (approximately 4'), and a small 4" concrete curb which is the top of the wall of the moat. The moat is approximately 31' wide. The moat is comprised of concrete and is a dry moat. The wall from the public walkway to the bottom of the moat varies in height with the shortest distance between the walkway and the bottom of the moat measuring approximately 12'5". At the time of our inspection, there was a fairly open section of shrubbery above the 12'5" section of the moat wall.