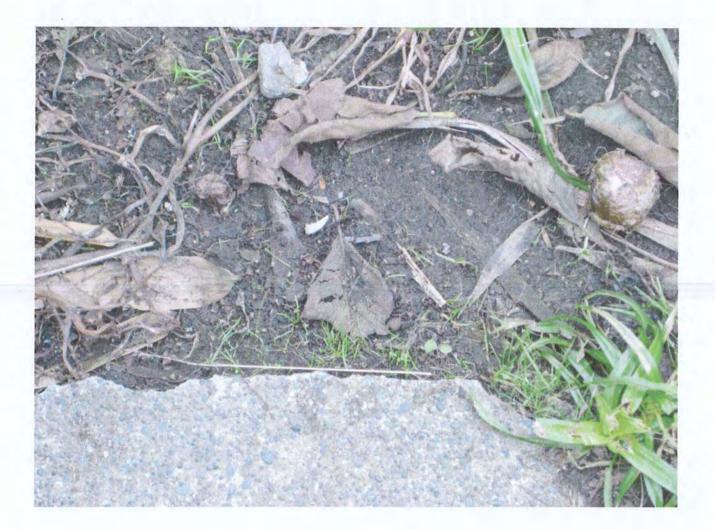

There was further evidence to support this theory: There were obvious fresh claw scratch marks in the concrete wall from one tiger foot 8 - 12 inches from the top of the enclosure wall and more claw scratch marks about 2-3 feet from the top of the wall (photos taken). There were a few other less-obvious scratches on the wall nearby that appear to be possible rear claw marks (cannot be sure of this). Just above these obvious claw- scratch marks on the vertical enclosure wall was the top of the wall, and within 2-3 inches of the top edge of the wall on the public side in the dirt and leaves were two large claw sheaths (these are keratin sheaths that peel off of normal tiger claws) (photos taken). These were located in the only spot along the length of the wall that had little-to-no vegetation. The rest of the wall on either side of this area had tall (approximately 3') plant material that appeared undisturbed. There was also a salt shaker in that immediate area. We have no idea of the significance of the salt shaker.

Within a few feet of this spot in front of the exhibit were four obvious sets of fresh tiger claw scratch marks in the pavement. There were many claw sheaths scattered about that area but it had rained a bit and had been windy, and many people had been walking in that area since the incident, so the location of these may have changed from their original location on December 25. There was an obvious large spot of dried blood on the pavement outside of Tatiana's exhibit, and then there was

During our inspection of the "grotto" area of the exhibit, we located possible physical evidence indicative of how the Tiger may have escaped. This evidence was photographed and brought to the attention of law enforcement personnel at the scene. On the wall beneath the 12'5" section there were what appeared to be fresh scratch marks at varying heights that may have been made by the tiger's claws. At the top of this section of the wall, on top of the curb and on the walkway side of the curb, there were more fresh scratch marks. In the dirt beneath the shrubbery and on the walkway side of the curb there were two large keratin claw sheaths. Within a few feet of the exhibit fence on the public walkway were what appeared to be four sets of fresh tiger claw scratch marks in the pavement. There were also several claw sheaths scattered about the area.