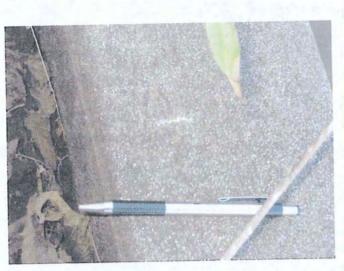

There was further evidence to support this theory: There were obvious fresh claw scratch marks in the concrete wall from one tiger foot 8 - 12 inches from the top of the enclosure wall and more claw scratch marks about 2-3 feet from the top of the wall (photos taken). There were a few other less-obvious scratches on the wall nearby that appear to be possible rear claw marks (cannot be sure of this). Just above these obvious claw- scratch marks on the vertical enclosure wall was the top of the wall, and within 2-3 inches of the top edge of the wall on the public side in the dirt and leaves were two large claw sheaths (these are keratin sheaths that peel off of normal tiger claws) (photos taken). These were located in the only spot along the length of the wall that had little-to-no vegetation. The rest of the wall on either side of this area had tall (approximately 3') plant material that appeared undisturbed. There was also a salt shaker in that immediate area. We have no idea of the significance of the salt shaker.

During our inspection of the "grotto" area of the exhibit, we located possible physical evidence indicative of how the Tiger may have escaped. This evidence was photographed and brought to the attention of law enforcement personnel at the scene. On the wall beneath the 12'5" section there were what appeared to be fresh scratch marks at varying heights that may have been made by the tiger's claws. At the top of this section of the wall, on top of the curb and on the walkway side of the curb, there were more fresh scratch marks. In the dirt beneath the shrubbery and on the walkway side of the curb there were two large keratin claw sheaths. Within a few feet of the exhibit fence on the public walkway were what appeared to be four sets of fresh tiger claw scratch marks in the pavement. There were also several claw sheaths scattered about the area.

PHOTOGRAPHER'S SIGNATURE: IES Investigator

SUBJECT NAME: San Francisco Zoo LICENSE / REGISTRATION / CASE NUMBER: CA08259-AC VIOLATION SECTION NUMBER: 9 CFR 3.127 DESCRIPTION OF PHOTOGRAPH: Photograph of a claw sheath on the moat floor just beneath the scratches on the wall. (b)(6), (b)(7)(c)