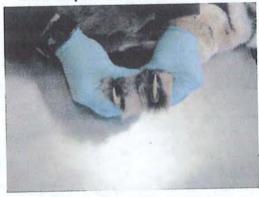

After we finished our investigation of the tiger exhibit, we went to the veterinary clinic and examined all four of Tatiana's feet and the skull. All four claws on both back feet showed fresh wear and shredding of the nails, and were clearly the source of most of the nail sheaths we saw in front of the exhibit. The front feet each had four of the five claws un-shredded and smooth, most of the claws with blood (presumably the victim's) visibly on them. However both front lateral nails showed moderate "shredding" and had bits of nail sheath peeling off. It is common for tigers to keep their front claws sharpened, therefore, that may account for the lack of peeling nail sheaths from the front claws.

All redactions on this page are pursuant to (b)(6) & (b)(7)(c).

See Below

**INTERVIEW LOG** USDA, APHIS, IES NAME AND ADDRESS OF PERSON(S) CONTACTED: DATE:

December 27, 2007

Page 3 of 4

| About 11:40 p.m., December 27, 2007, Investigator nterviewed , (415) 753-<br>1 Zoo Road, San Francisco, CA 94132 explained that she had been<br>around the tiger, Tatiana, during the last three months watching her injection training. claimed<br>that the tiger's training was progressing normally and she had not witnessed any abnormal behavior by Tatiana prior<br>to the escape. stated that tigers, when exceptionally motivated, can do incredible things but she<br>had never seen any tiger attempt to jump out from the moat of its enclosure. believed the tiger had<br>been at the San Francisco Zoo for approximately two years and lived in the enclosure with a male tiger named Tony.<br>did not have any further information to provide.                                                                                                                         |
|---------------------------------------------------------------------------------------------------------------------------------------------------------------------------------------------------------------------------------------------------------------------------------------------------------------------------------------------------------------------------------------------------------------------------------------------------------------------------------------------------------------------------------------------------------------------------------------------------------------------------------------------------------------------------------------------------------------------------------------------------------------------------------------------------------------------------------------------------------------------------------------|
| About 12:50 p.m., December 27, 2007 Investigator interviewed DVM<br>San Francisco Zoo, 1 Zoo Road, San Francisco, CA 94132, (415) 753-7078. stated<br>that the uger, 1 auana, arrived at the San Francisco Zoo in December of 2005. In December 2006, Tatiana was<br>involved in an incident with a keeper. During that incident, the tiger attacked the keeper during feeding when the<br>keeper reached to close to the caged area. stated that she has been involved in the overall care of the<br>Tatiana since she arrived at the Zoo and that prior to the escape, she witnessed no abnormal behavior.<br>confirmed that a necropsy was performed by DVM on December 26, 2007. stated that they<br>had received test results back on the tiger indicating that a test for rabies was conducted and shown to be negative.                                                        |
| About 1:00 p.m., December 27, 2007, Investigators and , and Doctors Gage and Smith went with o the zoo's veterinary clinic. An examination of Tatiana's feet and skull was conducted by Dr. Gage. Dr. Gage pointed out that all four claws on both back feet showed signs of fresh wear and shredding of the nails. This shredding appeared to be the source of the claw sheaths observed on the public walkway in front of the exhibit and consistent with the tiger clawing the wall and pavement. Dr. Gage also pointed out that four of the five claws on the front feet were smooth and had blood on them and that the lateral nails on the front feet were shredded and had pieces of nail sheath peeling off.                                                                                                                                                                  |
| After observing the physical evidence at the exhibit and the condition of the tiger's claws Dr. Gage stated that it was her opinion that the tiger escaped its enclosure by jumping from the bottom of the dry moat, up the wall, grasping the small curb at the top of the wall and pulling itself over wall. She believed that the tiger lost the two large nail sheaths found on the public walkway side of the curb, during the process of pulling itself over the wall. In addition, Dr. Gage believed that the scratch marks on the face of the moat wall and nail sheaths on the pavement above the wall further indicate that was the location where the tiger jumped and climbed out of the enclosure. (See Dr. Gage's "Report of the Escaped Tiger Incident at the San Francisco Zoo," dated January 2, 2008)                                                               |
| About 2:30 p.m., December 27, 2007 Investigator interviewed Dr. , (415) 753 ,<br>San Francisco Zoo, 1 Zoo Road, San Francisco, CA 94132 who was identified as the veterinarian who<br>conducted the necropsy on the Siberian tiger, Tatiana. explained that the tiger "Tatiana" arrived at the<br>San Francisco Zoo in December of 2005 from a Colorado zoo. On December 25, 2007, the tiger, Tatiana, escaped<br>from her outside enclosure and was shot and killed by police after attacking several individuals. On December 26,<br>2007 performed a necropsy on Tatiana at the zoo's Veterinary Clinic. The necropsy revealed Tatiana<br>had good nutrition, had no injury, and had no sign of disease or other illness that would have contributed to the<br>tiger's behavior. Prior to the incident he had not witnessed abnormal behavior in the animal. Based on his necropsy |