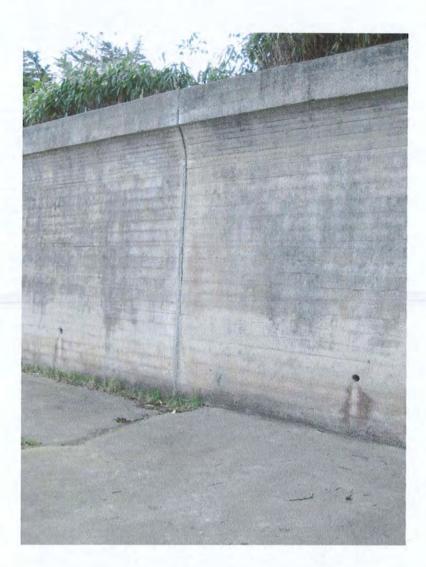

After our interview with we went to the tiger exhibit. We documented everything we saw with photographs. Our main goal was to try to determine how the tiger escaped from her enclosure. The width of the dry moat was about 30 feet, and it is doubtful the tiger was able to jump across that distance to the public side. The height of the solid concrete enclosure wall from the bottom of the dry moat to the top of the wall was reported to be 12.5 feet. The wall itself formed a very slight (one foot or less) cantilever inwards. We feel she jumped up the wall in order to escape at the point of the exhibit where there was a break in the thick vegetation at the top of the wall.

About 1100, December 27, 2007, Investigator , Investigator , DVM Gage, and DVM Smith accompanied Mr to the tiger exhibit. The following observations were made of the exhibit. The "grotto" area of the exhibit is an outside enclosure offering public views of the tigers. The enclosure is accessible through locked doors from a walkway that runs through Zoo property. From the walkway, the public is protected from the tigers by a small (approximately 3') open railed fence, low dense shrubbery (approximately 4'), and a small 4" concrete curb which is the top of the wall of the moat. The moat is approximately 31' wide. The moat is comprised of concrete and is a dry moat. The wall from the public walkway to the bottom of the moat varies in height with the shortest distance between the walkway and the bottom of the moat measuring approximately 12'5". At the time of our inspection, there was a fairly open section of shrubbery above the 12'5" section of the moat wall.

PHOTOGRAPHER'S SIGNATURE: IES Investigator

SUBJECT NAME: San Francisco Zoo LICENSE / REGISTRATION / CASE NUMBER: CA08259-AC VIOLATION SECTION NUMBER: 9 CFR 3.127 DESCRIPTION OF PHOTOGRAPH: Photograph of the moat wall depicting the distance of 12'-5" from the moat floor to the top of the wall and the opening in the chrubbery at the top of the wall.