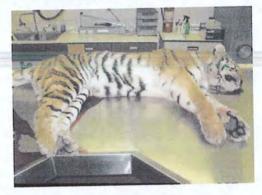

After we finished our investigation of the tiger exhibit, we went to the veterinary clinic and examined all four of Tatiana's feet and the skull. All four claws on both back feet showed fresh wear and shredding of the nails, and were clearly the source of most of the nail sheaths we saw in front of the exhibit. The front feet each had four of the five claws un-shredded and smooth, most of the claws with blood (presumably the victim's) visibly on them. However both front lateral nails showed moderate "shredding" and had bits of nail sheath peeling off. It is common for tigers to keep their front claws sharpened, therefore, that may account for the lack of peeling nail sheaths from the front claws.

All redactions on this page are pursuant to (b)(6) & (b)(7)(c).

See Below

**INTERVIEW LOG** USDA, APHIS, IES NAME AND ADDRESS OF PERSON(S) CONTACTED: DATE:

December 27, 2007

Page 3 of 4

| About 11:40 p.m., December 27, 2007, Investigator nterviewed , (415) 753-<br>1 Zoo Road, San Francisco, CA 94132 explained that she had been<br>around the tiger, Tatiana, during the last three months watching her injection training. claimed<br>that the tiger's training was progressing normally and she had not witnessed any abnormal behavior by Tatiana prior<br>to the escape. stated that tigers, when exceptionally motivated, can do incredible things but she<br>had never seen any tiger attempt to jump out from the moat of its enclosure. believed the tiger had<br>been at the San Francisco Zoo for approximately two years and lived in the enclosure with a male tiger named Tony.<br>did not have any further information to provide.                                                                                                                         |
|---------------------------------------------------------------------------------------------------------------------------------------------------------------------------------------------------------------------------------------------------------------------------------------------------------------------------------------------------------------------------------------------------------------------------------------------------------------------------------------------------------------------------------------------------------------------------------------------------------------------------------------------------------------------------------------------------------------------------------------------------------------------------------------------------------------------------------------------------------------------------------------|
| About 12:50 p.m., December 27, 2007 Investigator interviewed DVM<br>San Francisco Zoo, 1 Zoo Road, San Francisco, CA 94132, (415) 753-7078. stated<br>that the uger, 1 auana, arrived at the San Francisco Zoo in December of 2005. In December 2006, Tatiana was<br>involved in an incident with a keeper. During that incident, the tiger attacked the keeper during feeding when the<br>keeper reached to close to the caged area. stated that she has been involved in the overall care of the<br>Tatiana since she arrived at the Zoo and that prior to the escape, she witnessed no abnormal behavior.<br>confirmed that a necropsy was performed by DVM on December 26, 2007. stated that they<br>had received test results back on the tiger indicating that a test for rabies was conducted and shown to be negative.                                                        |
| About 1:00 p.m., December 27, 2007, Investigators and , and Doctors Gage and Smith went with o the zoo's veterinary clinic. An examination of Tatiana's feet and skull was conducted by Dr. Gage. Dr. Gage pointed out that all four claws on both back feet showed signs of fresh wear and shredding of the nails. This shredding appeared to be the source of the claw sheaths observed on the public walkway in front of the exhibit and consistent with the tiger clawing the wall and pavement. Dr. Gage also pointed out that four of the five claws on the front feet were smooth and had blood on them and that the lateral nails on the front feet were shredded and had pieces of nail sheath peeling off.                                                                                                                                                                  |
| After observing the physical evidence at the exhibit and the condition of the tiger's claws Dr. Gage stated that it was her opinion that the tiger escaped its enclosure by jumping from the bottom of the dry moat, up the wall, grasping the small curb at the top of the wall and pulling itself over wall. She believed that the tiger lost the two large nail sheaths found on the public walkway side of the curb, during the process of pulling itself over the wall. In addition, Dr. Gage believed that the scratch marks on the face of the moat wall and nail sheaths on the pavement above the wall further indicate that was the location where the tiger jumped and climbed out of the enclosure. (See Dr. Gage's "Report of the Escaped Tiger Incident at the San Francisco Zoo," dated January 2, 2008)                                                               |
| About 2:30 p.m., December 27, 2007 Investigator interviewed Dr. , (415) 753 ,<br>San Francisco Zoo, 1 Zoo Road, San Francisco, CA 94132 who was identified as the veterinarian who<br>conducted the necropsy on the Siberian tiger, Tatiana. explained that the tiger "Tatiana" arrived at the<br>San Francisco Zoo in December of 2005 from a Colorado zoo. On December 25, 2007, the tiger, Tatiana, escaped<br>from her outside enclosure and was shot and killed by police after attacking several individuals. On December 26,<br>2007 performed a necropsy on Tatiana at the zoo's Veterinary Clinic. The necropsy revealed Tatiana<br>had good nutrition, had no injury, and had no sign of disease or other illness that would have contributed to the<br>tiger's behavior. Prior to the incident he had not witnessed abnormal behavior in the animal. Based on his necropsy |