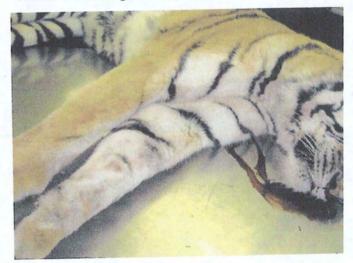

After we finished our investigation of the tiger exhibit, we went to the veterinary clinic and examined all four of Tatiana's feet and the skull. All four claws on both back feet showed fresh wear and shredding of the nails, and were clearly the source of most of the nail sheaths we saw in front of the exhibit. The front feet each had four of the five claws un-shredded and smooth, most of the claws with blood (presumably the victim's) visibly on them. However both front lateral nails showed moderate "shredding" and had bits of nail sheath peeling off. It is common for tigers to keep their front claws sharpened, therefore, that may account for the lack of peeling nail sheaths from the front claws.

All redactions on this page are pursuant to (b)(6) & (b)(7)(c).

See Below

**INTERVIEW LOG** USDA, APHIS, IES NAME AND ADDRESS OF PERSON(S) CONTACTED: DATE:

December 27, 2007

Page 3 of 4

| About 11:40 p.m., December 27, 2007, Investigator nterviewed , (415) 753-<br>1 Zoo Road, San Francisco, CA 94132 explained that she had been<br>around the tiger, Tatiana, during the last three months watching her injection training. claimed<br>that the tiger's training was progressing normally and she had not witnessed any abnormal behavior by Tatiana prior<br>to the escape. stated that tigers, when exceptionally motivated, can do incredible things but she<br>had never seen any tiger attempt to jump out from the moat of its enclosure. believed the tiger had<br>been at the San Francisco Zoo for approximately two years and lived in the enclosure with a male tiger named Tony.<br>did not have any further information to provide.                                                                                                                         |
|---------------------------------------------------------------------------------------------------------------------------------------------------------------------------------------------------------------------------------------------------------------------------------------------------------------------------------------------------------------------------------------------------------------------------------------------------------------------------------------------------------------------------------------------------------------------------------------------------------------------------------------------------------------------------------------------------------------------------------------------------------------------------------------------------------------------------------------------------------------------------------------|
| About 12:50 p.m., December 27, 2007 Investigator interviewed DVM<br>San Francisco Zoo, 1 Zoo Road, San Francisco, CA 94132, (415) 753-7078. stated<br>that the uger, 1 auana, arrived at the San Francisco Zoo in December of 2005. In December 2006, Tatiana was<br>involved in an incident with a keeper. During that incident, the tiger attacked the keeper during feeding when the<br>keeper reached to close to the caged area. stated that she has been involved in the overall care of the<br>Tatiana since she arrived at the Zoo and that prior to the escape, she witnessed no abnormal behavior.<br>confirmed that a necropsy was performed by DVM on December 26, 2007. stated that they<br>had received test results back on the tiger indicating that a test for rabies was conducted and shown to be negative.                                                        |
| About 1:00 p.m., December 27, 2007, Investigators and , and Doctors Gage and Smith went with o the zoo's veterinary clinic. An examination of Tatiana's feet and skull was conducted by Dr. Gage. Dr. Gage pointed out that all four claws on both back feet showed signs of fresh wear and shredding of the nails. This shredding appeared to be the source of the claw sheaths observed on the public walkway in front of the exhibit and consistent with the tiger clawing the wall and pavement. Dr. Gage also pointed out that four of the five claws on the front feet were smooth and had blood on them and that the lateral nails on the front feet were shredded and had pieces of nail sheath peeling off.                                                                                                                                                                  |
| After observing the physical evidence at the exhibit and the condition of the tiger's claws Dr. Gage stated that it was her opinion that the tiger escaped its enclosure by jumping from the bottom of the dry moat, up the wall, grasping the small curb at the top of the wall and pulling itself over wall. She believed that the tiger lost the two large nail sheaths found on the public walkway side of the curb, during the process of pulling itself over the wall. In addition, Dr. Gage believed that the scratch marks on the face of the moat wall and nail sheaths on the pavement above the wall further indicate that was the location where the tiger jumped and climbed out of the enclosure. (See Dr. Gage's "Report of the Escaped Tiger Incident at the San Francisco Zoo," dated January 2, 2008)                                                               |
| About 2:30 p.m., December 27, 2007 Investigator interviewed Dr. , (415) 753 ,<br>San Francisco Zoo, 1 Zoo Road, San Francisco, CA 94132 who was identified as the veterinarian who<br>conducted the necropsy on the Siberian tiger, Tatiana. explained that the tiger "Tatiana" arrived at the<br>San Francisco Zoo in December of 2005 from a Colorado zoo. On December 25, 2007, the tiger, Tatiana, escaped<br>from her outside enclosure and was shot and killed by police after attacking several individuals. On December 26,<br>2007 performed a necropsy on Tatiana at the zoo's Veterinary Clinic. The necropsy revealed Tatiana<br>had good nutrition, had no injury, and had no sign of disease or other illness that would have contributed to the<br>tiger's behavior. Prior to the incident he had not witnessed abnormal behavior in the animal. Based on his necropsy |

PAGE 3

All redactions on this page are pursuant to (b)(6) & (b)(7)(c).

See Below

NAME AND ADDRESS OF PERSON(S) CONTACTED: DATE:

December 27, 2007

examination, the tiger's death was the result of bullet wounds, one causing hemorrhage to the tiger's lung, the other causing a tear of the cardiac muscle. A third bullet wound was observed in the frontal area of the tiger's skull and a small caliber bullet was found in the thoracic cavity. Also during his examination he noted that the tiger's rear nails were torn and frayed. He submitted samples taken from the tiger to the laboratory for testing. The results were not anticipated for several weeks. provided a photocopy of the tiger's medical record and the preliminary necropsy report.