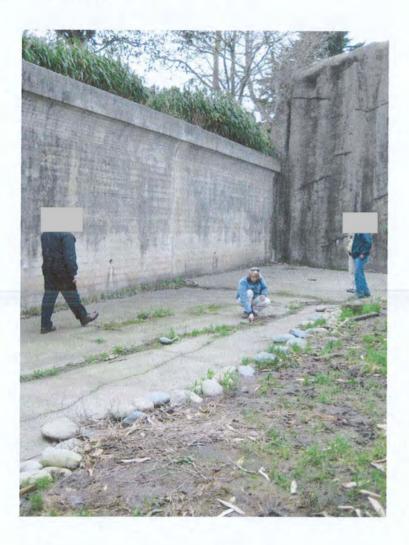

### CASE NUMBER: CA08259-AC

| GOVERNMENT<br>EXHIBIT |
|-----------------------|
| Page of               |

SUBJECT NAME: San Francisco Zoo LICENSE / REGISTRATION / CASE NUMBER: CA08259-AC VIOLATION SECTION NUMBER: 9 CFR 3.127 DESCRIPTION OF PHOTOGRAPH: Photograph of Dr. Laurie Gage pointing to location the claw sheath on the moat floor just beneath the scratches on the wall.

PHOTOGRAPHER'S SIGNATURE: IES Investigator

SUBJECT NAME: San Francisco Zoo LICENSE / REGISTRATION / CASE NUMBER: CA08259-AC VIOLATION SECTION NUMBER: 9 CFR 3.127 DESCRIPTION OF PHOTOGRAPH: Photograph of a claw sheath on the moat floor just beneath the scratches on the wall. (b)(6), (b)(7)(c)