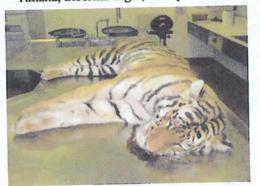

After we finished our investigation of the tiger exhibit, we went to the veterinary clinic and examined all four of Tatiana's feet and the skull. All four claws on both back feet showed fresh wear and shredding of the nails, and were clearly the source of most of the nail sheaths we saw in front of the exhibit. The front feet each had four of the five claws un-shredded and smooth, most of the claws with blood (presumably the victim's) visibly on them. However both front lateral nails showed moderate "shredding" and had bits of nail sheath peeling off. It is common for tigers to keep their front claws sharpened, therefore, that may account for the lack of peeling nail sheaths from the front claws.

Approximately 30 feet, West, of the claw marks in front of the exhibit there was a large pool of blood. This was the area where the deceased victim was found. There was a second smaller pool of blood found directly in front of the exhibit. A third pool of blood was located in front of the Terrace Café where the other two victims had fled to. In addition, some droplets of blood were observed between the pool of blood in front of the exhibit and the Terrace Café. The blood droplets were believed to have come from one of the surviving victims as they left the area of the exhibit and fled to the Terrace Café. Photographs of the exhibit, the scratch marks on the moat wall, the scratch marks on the pavement of the public walkway, the claw sheaths, and the blood pools were taken by Investigator

All redactions on this page are pursuant to (b)(6) & (b)(7)(c).

See Below

**INTERVIEW LOG** USDA, APHIS, IES NAME AND ADDRESS OF PERSON(S) CONTACTED: DATE:

December 27, 2007

Page 3 of 4

| About 11:40 p.m., December 27, 2007, Investigator nterviewed , (415) 753-<br>1 Zoo Road, San Francisco, CA 94132 explained that she had been<br>around the tiger, Tatiana, during the last three months watching her injection training. claimed<br>that the tiger's training was progressing normally and she had not witnessed any abnormal behavior by Tatiana prior<br>to the escape. stated that tigers, when exceptionally motivated, can do incredible things but she<br>had never seen any tiger attempt to jump out from the moat of its enclosure. believed the tiger had<br>been at the San Francisco Zoo for approximately two years and lived in the enclosure with a male tiger named Tony.<br>did not have any further information to provide.                                                                                                                         |
|---------------------------------------------------------------------------------------------------------------------------------------------------------------------------------------------------------------------------------------------------------------------------------------------------------------------------------------------------------------------------------------------------------------------------------------------------------------------------------------------------------------------------------------------------------------------------------------------------------------------------------------------------------------------------------------------------------------------------------------------------------------------------------------------------------------------------------------------------------------------------------------|
| About 12:50 p.m., December 27, 2007 Investigator interviewed DVM<br>San Francisco Zoo, 1 Zoo Road, San Francisco, CA 94132, (415) 753-7078. stated<br>that the uger, 1 auana, arrived at the San Francisco Zoo in December of 2005. In December 2006, Tatiana was<br>involved in an incident with a keeper. During that incident, the tiger attacked the keeper during feeding when the<br>keeper reached to close to the caged area. stated that she has been involved in the overall care of the<br>Tatiana since she arrived at the Zoo and that prior to the escape, she witnessed no abnormal behavior.<br>confirmed that a necropsy was performed by DVM on December 26, 2007. stated that they<br>had received test results back on the tiger indicating that a test for rabies was conducted and shown to be negative.                                                        |
| About 1:00 p.m., December 27, 2007, Investigators and , and Doctors Gage and Smith went with o the zoo's veterinary clinic. An examination of Tatiana's feet and skull was conducted by Dr. Gage. Dr. Gage pointed out that all four claws on both back feet showed signs of fresh wear and shredding of the nails. This shredding appeared to be the source of the claw sheaths observed on the public walkway in front of the exhibit and consistent with the tiger clawing the wall and pavement. Dr. Gage also pointed out that four of the five claws on the front feet were smooth and had blood on them and that the lateral nails on the front feet were shredded and had pieces of nail sheath peeling off.                                                                                                                                                                  |
| After observing the physical evidence at the exhibit and the condition of the tiger's claws Dr. Gage stated that it was her opinion that the tiger escaped its enclosure by jumping from the bottom of the dry moat, up the wall, grasping the small curb at the top of the wall and pulling itself over wall. She believed that the tiger lost the two large nail sheaths found on the public walkway side of the curb, during the process of pulling itself over the wall. In addition, Dr. Gage believed that the scratch marks on the face of the moat wall and nail sheaths on the pavement above the wall further indicate that was the location where the tiger jumped and climbed out of the enclosure. (See Dr. Gage's "Report of the Escaped Tiger Incident at the San Francisco Zoo," dated January 2, 2008)                                                               |
| About 2:30 p.m., December 27, 2007 Investigator interviewed Dr. , (415) 753 ,<br>San Francisco Zoo, 1 Zoo Road, San Francisco, CA 94132 who was identified as the veterinarian who<br>conducted the necropsy on the Siberian tiger, Tatiana. explained that the tiger "Tatiana" arrived at the<br>San Francisco Zoo in December of 2005 from a Colorado zoo. On December 25, 2007, the tiger, Tatiana, escaped<br>from her outside enclosure and was shot and killed by police after attacking several individuals. On December 26,<br>2007 performed a necropsy on Tatiana at the zoo's Veterinary Clinic. The necropsy revealed Tatiana<br>had good nutrition, had no injury, and had no sign of disease or other illness that would have contributed to the<br>tiger's behavior. Prior to the incident he had not witnessed abnormal behavior in the animal. Based on his necropsy |