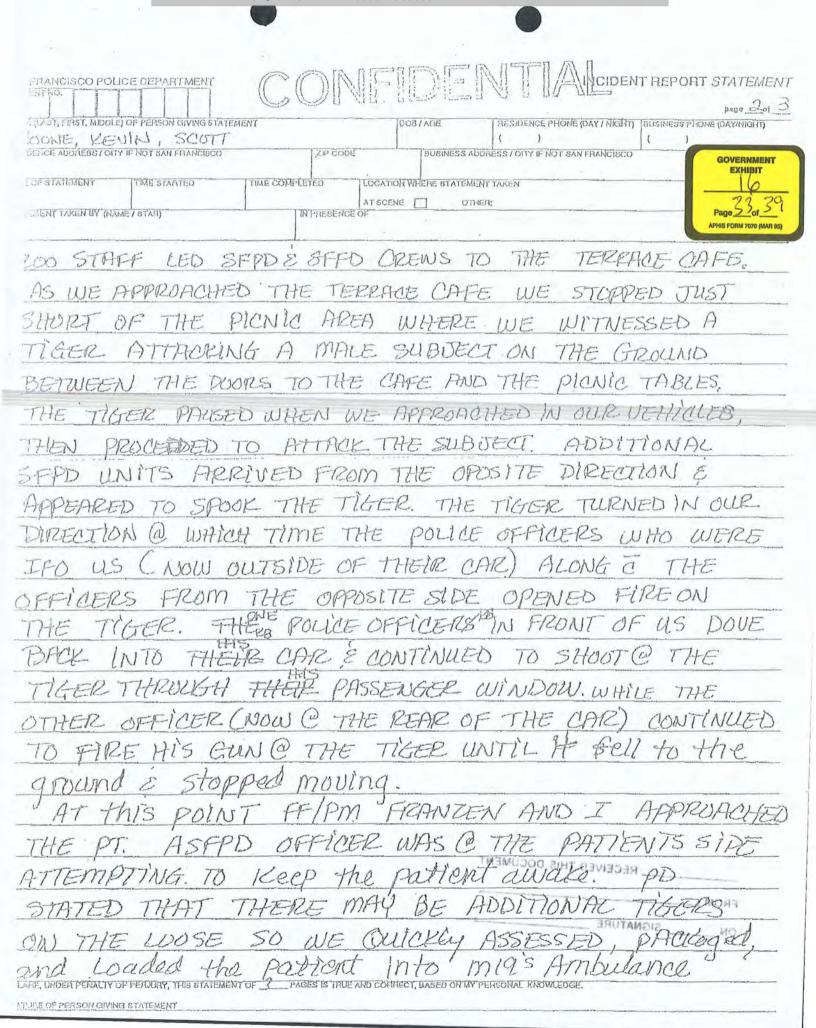

At least one of the two(b)(6). (who both survived) was injured at the site in front of the exhibit, as there was a blood trail/leading from the exhibit down the curving asphalt path approximately 300 yards to the Terrace Cafe. We were told that a worker in the ( then closed) Terrace Cafe called the Director of Operations when they saw the two young men arrive in front, and because one was bleeding badly, the worker thought the men had been in a fight. The Director of Operations (DO) called 911 and asked for police and ambulance support. Then the DO arrived on scene and saw the tiger sitting next to/near the bleeding victim. She then called a "Code 1" which means there was a dangerous animal escape, and the individual on the shooting team responded immediately, bringing over the rifle. He arrived on scene about the same time as the police officers and they asked him to put his rifle away for fear he might be perceived by other responding officers as a threat. The officers found the dead victim's body first, and then made their way to the Terrace Cafe. The tiger had moved away from the bleeding victim, but started to move towards the officers and they shot the tiger. Two bullets hit the tiger in the chest and killed it. An officer then shot the tiger in the head with his sidearm at close range.