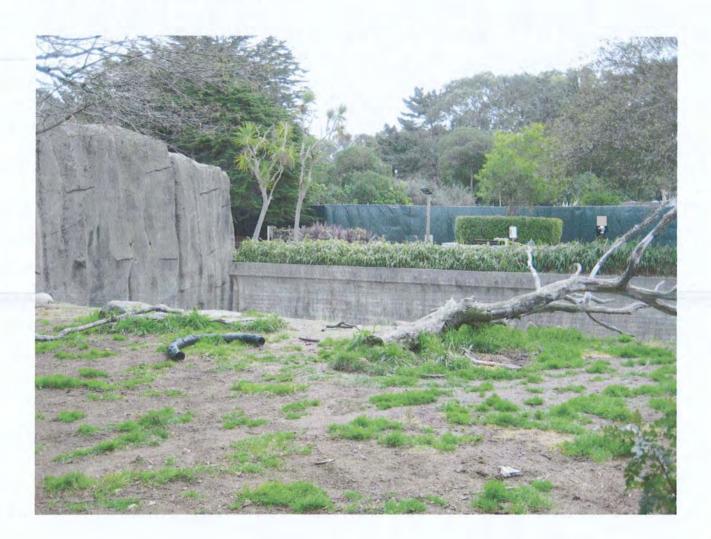

About 1100, December 27, 2007, Investigator , Investigator , DVM Gage, and DVM Smith accompanied Mr to the tiger exhibit. The following observations were made of the exhibit. The "grotto" area of the exhibit is an outside enclosure offering public views of the tigers. The enclosure is accessible through locked doors from a walkway that runs through Zoo property. From the walkway, the public is protected from the tigers by a small (approximately 3') open railed fence, low dense shrubbery (approximately 4'), and a small 4" concrete curb which is the top of the wall of the moat. The moat is approximately 31' wide. The moat is comprised of concrete and is a dry moat. The wall from the public walkway to the bottom of the moat varies in height with the shortest distance between the walkway and the bottom of the moat measuring approximately 12'5". At the time of our inspection, there was a fairly open section of shrubbery above the 12'5" section of the moat wall.

PHOTOGRAPHER'S SIGNATURE: IES Investigator

SUBJECT NAME: San Francisco Zoo LICENSE / REGISTRATION / CASE NUMBER: CA08259-AC VIOLATION SECTION NUMBER: 9 CFR 3.127 DESCRIPTION OF PHOTOGRAPH: Photograph of the moat wall depicting the distance of 12'-5" from the moat floor to the top of the wall and the opening in the chrubbery at the top of the wall.